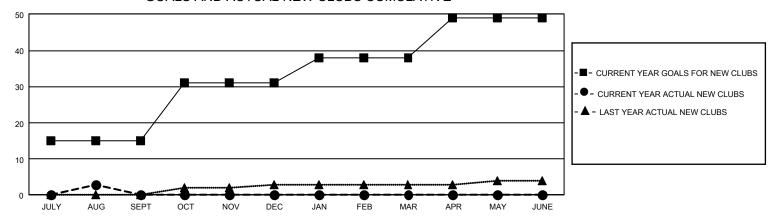

## GMT Constitutional Area 6 - S, Group B

REPORT DOES NOT INCLUDE CLUBS IN UNDISTRICTED AREAS.

| Clubs                 |               |           |               | Members               |                         |                         |                                                    |
|-----------------------|---------------|-----------|---------------|-----------------------|-------------------------|-------------------------|----------------------------------------------------|
| RESULTS FOR 2023-2024 |               |           |               | RESULTS FOR 2023-2024 |                         |                         |                                                    |
| QUARTER               | NEW CLUB GOAL | NEW CLUBS | DROPPED CLUBS | QUARTER MEN           | IBER GROWTH NET<br>GOAL | MEMBER GROWTH<br>ACTUAL | DROPPED MEMBERS<br>ACTUAL (including<br>transfers) |
| JULY/AUG/SEPT         | 45            | 3         | 9             | JULY/AUG/SEPT         | 235                     | 330                     | 392                                                |
| OCT/NOV/DEC           | 48            | 0         | 0             | OCT/NOV/DEC           | 175                     | 0                       | 0                                                  |
| JAN/FEB/MAR           | 21            | 0         | 0             | JAN/FEB/MAR           | 210                     | 0                       | 0                                                  |
| APR/MAY/JUNE          | 33            | 0         | 0             | APR/MAY/JUNE          | 160                     | 0                       | 0                                                  |

## GOALS AND ACTUAL NEW CLUBS CUMULATIVE