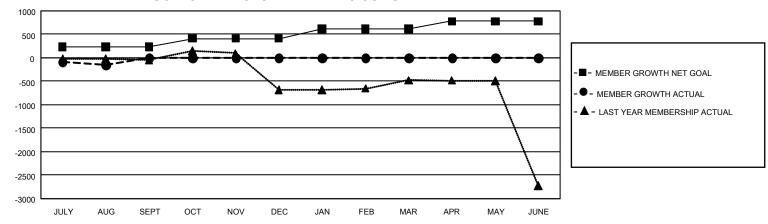

## GMT Constitutional Area 6 - S, Group B

REPORT DOES NOT INCLUDE CLUBS IN UNDISTRICTED AREAS.

| Clubs                 |               |           |               | Members               |                         |                         |                                                    |
|-----------------------|---------------|-----------|---------------|-----------------------|-------------------------|-------------------------|----------------------------------------------------|
| RESULTS FOR 2023-2024 |               |           |               | RESULTS FOR 2023-2024 |                         |                         |                                                    |
| QUARTER               | NEW CLUB GOAL | NEW CLUBS | DROPPED CLUBS | QUARTER MEN           | IBER GROWTH NET<br>GOAL | MEMBER GROWTH<br>ACTUAL | DROPPED MEMBERS<br>ACTUAL (including<br>transfers) |
| JULY/AUG/SEPT         | 45            | 3         | 9             | JULY/AUG/SEPT         | 235                     | 330                     | 392                                                |
| OCT/NOV/DEC           | 48            | 0         | 0             | OCT/NOV/DEC           | 175                     | 0                       | 0                                                  |
| JAN/FEB/MAR           | 21            | 0         | 0             | JAN/FEB/MAR           | 210                     | 0                       | 0                                                  |
| APR/MAY/JUNE          | 33            | 0         | 0             | APR/MAY/JUNE          | 160                     | 0                       | 0                                                  |

## GOALS AND ACTUAL MEMBERS CUMULATIVE

| DROPPED CLUBS: 9 |     | 76 CLUBS OF 459 ADDED 1 OR<br>MORE NEW MEMBERS | GENDER DISTRIBUTION                |                |  |
|------------------|-----|------------------------------------------------|------------------------------------|----------------|--|
|                  |     |                                                | MALE                               | 5,841 (70.76%) |  |
|                  |     |                                                | FEMALE                             | 2,414 (29.24%) |  |
| DROPPED MEMBERS  |     |                                                | NON BINARY                         | 0 (0.00%)      |  |
| DECEASED         | 5   |                                                | PREFER NOT TO ANSWER               | 0 (0.00%)      |  |
| CLUB CANCELLED   | 68  |                                                | TOTAL FAMILY UNIT MEMBERS          | 5.955          |  |
| OTHER            | 319 | CLICK HERE FOR                                 |                                    |                |  |
| TOTAL            | 392 | CUMULATIVE MEMBERSHIP DATA                     | FAMILY MEMBERS PAYING HALF DUES 4, |                |  |